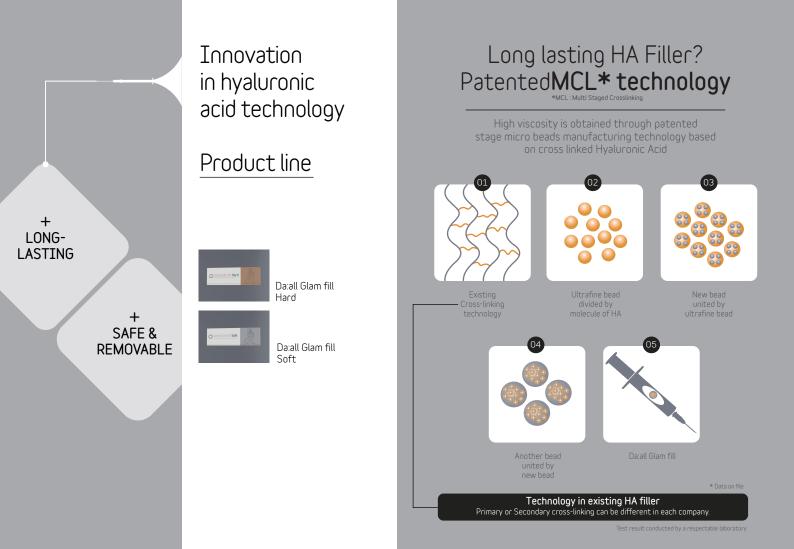

## Long lasting HA Filler? Patented**MCL\* technology**

## Long lasting HA Filler? Patented**MCL\* technology**

An elaborate product with high viscosity and cohesiveness through its high cross linking rate, and a very low particle size to provide moldability, longevity and shape maintenance after procedure.

# Safe & Removable

The product is safe with no chemical modification in the HA, even after high cross-linking process.