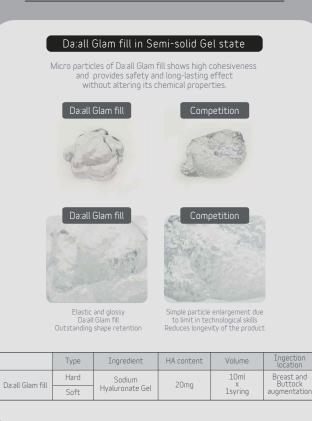

# Superior hydrophilic capacity

Our product provides excellent volume effect through its high hydrophillic capacity and stable molecular structure even after high cross-linking rate.

| Da:all Glam fill Hard | Da:all Glam fill Soft            |
|-----------------------|----------------------------------|
| Deall Gam fill Hard   | Daail Giam fill Soft             |
| 20mg/ml               | 20mg/ml                          |
| 10ml X 1cc            | 10ml X 1cc                       |
| N/A                   | N/A                              |
| *****                 | ****                             |
| Deep<br>Subcutaneous  | Mid-Deep dermis,<br>Subcutaneous |