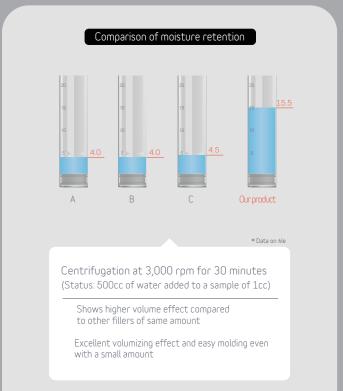

# Superior hydrophilic capacity

Our product provides excellent volume effect through its high hydrophillic capacity and stable molecular structure even after high cross-linking rate.

| Da:all Glam fill Hard | Da:all Glam fill Soft            |
|-----------------------|----------------------------------|
| Deall Gam fill Hard   | Daail Giam fill Soft             |
| 20mg/ml               | 20mg/ml                          |
| 10ml X 1cc            | 10ml X 1cc                       |
| N/A                   | N/A                              |
| *****                 | ****                             |
| Deep<br>Subcutaneous  | Mid-Deep dermis,<br>Subcutaneous |