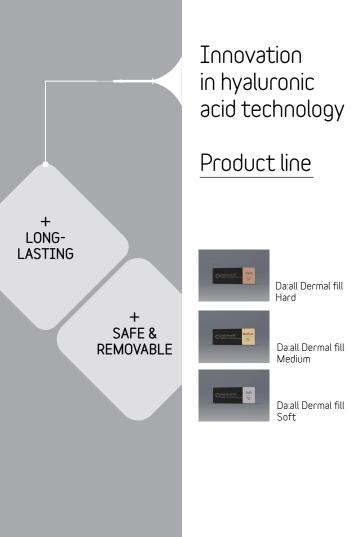

# Da:all Dermal fill

- Da:all Dermal fill Hard
- Da:all Dermal fill Medium
- Da:all Dermal fill Soft

## Da:all Dermal fill

Increase long lasting effect in the human body by creating pearl shaped beads to overcome the fast dissolution through natural hyaluronidase of conventional reticulate structured HA.