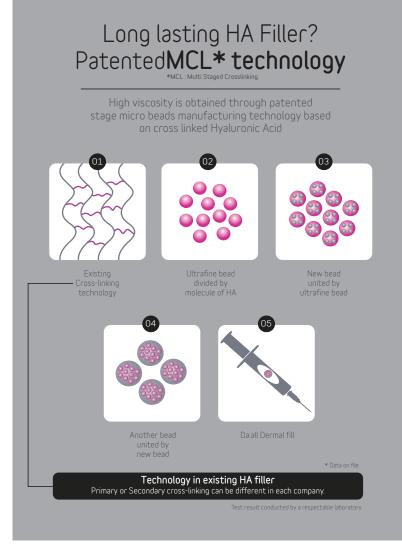

## Long lasting HA Filler? Patented MCL\* technology

# Long lasting HA Filler? PatentedMCL\* technology

An elaborate product with high viscosity and cohesiveness through its high cross linking rate, and a very low particle size to provide moldability, longevity and shape maintenance after procedure.