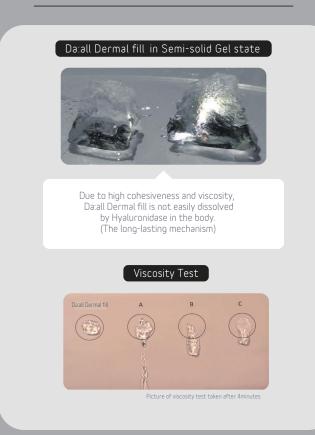

## Da:all Dermal fill

Increase long lasting effect in the human body by creating pearl shaped beads to overcome the fast dissolution through natural hyaluronidase of conventional reticulate structured HA.