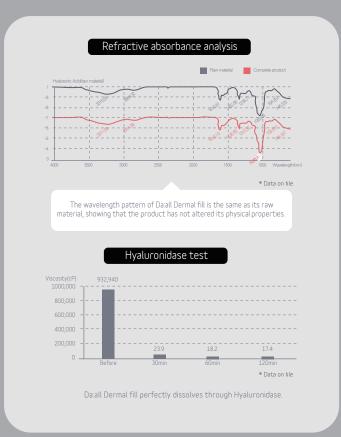

#### Safe & Removable

The product is safe with no chemical modification in the HA, even after high cross-linking process.